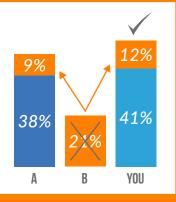

Candidate B has the fewest 1st-choice votes and is eliminated. These ballots instantly transfer to those voters' 2nd choices. You win!